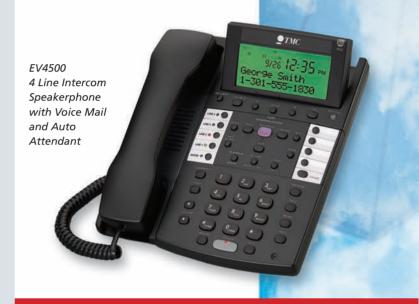

#### **Voice Mail and Auto Attendant**

The EV4500 adds built-in voice mail and auto attendant to the Epic system, for a truly professional and efficient business.

# Phones with or without built-in voice mail and auto attendant

There are two Epic phone models available. The ET4300, and the EV4500 which adds built-in voice mail and auto attendant. Both models are fully compatible, so you can build a system tailored to your needs and budget.

# The EV4500 includes all the ET4300 features plus the following voice mail and auto attendant features: