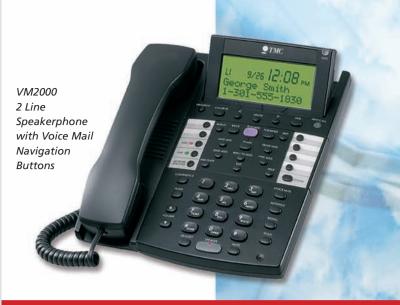

# S E R I E S

Multi-line Speakerphones Designed to Support Telephone Company Network Services

# VM2000 Features include:

Jumbo Size Backlit Liquid Crystal Display Built-in DSL filter Visual Message Waiting Indicator Voice Mail Button Voice Mail Navigation Buttons **Network Services Button** Caller ID on Call Waiting 99 Name and Number Caller ID List 80 Name and Number Personal Directory Toll Restriction Headset Jack Data/fax Jack **Distinctive Ringing Dual Color Line Status Indication** High Quality Speakerphone Music on Hold Input Jack Two Year Warranty