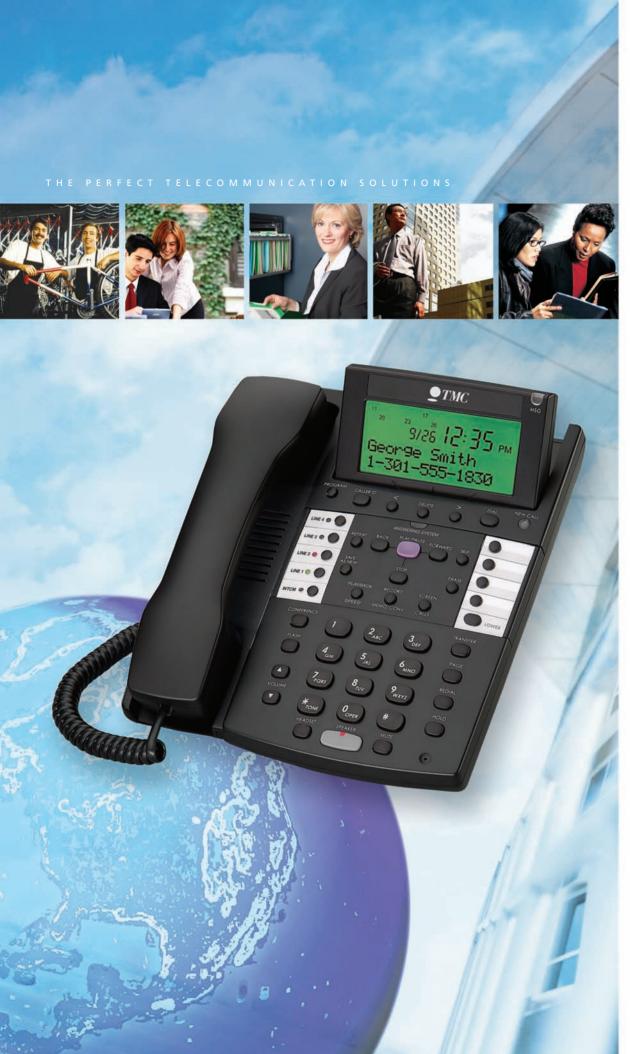

# **EPIC**

The Expandable Plug and Play Phone System

# **EPIC Is More Than A Phone**

It's a total system that provides small businesses with tremendous capabilities that, until now, have only been available in larger, complex systems costing much more.

#### Up to 4 lines and 16 Stations

Access up to 4 lines, and up to 16 extensions can share the same Epic system.

## **Plug & Play Design**

With Epic, there's no complicated wiring or central controller unit; the brains are built into each phone. Plug your Epic phones into your wall outlets and jacks and you're ready to go!

#### **Full-featured Intercom**

Call any other extension in your Epic system with ease. You can even answer intercom calls "hands-free" via speakerphone.